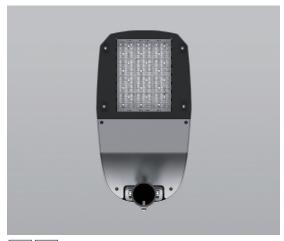

## CADIA GSA 1160CL SG40

## **Product Features and Key Data**

| Applications :                   | Highways, storage locations, terminals, parking lots, power station |
|----------------------------------|---------------------------------------------------------------------|
| Luminaire Type :                 | LED Downlights                                                      |
| Mounting Method :                | On pole                                                             |
| Luminaire Optic :                | Tempered glass with lens                                            |
| Connected Load :                 | 60W                                                                 |
| Colour Temprature :              | 4000K                                                               |
| Rated Luminous Flux :            | 7200 lm                                                             |
| Luminous Efficiency :            | 120 lm/W                                                            |
| Power Factor :                   | > 0,977                                                             |
| CRI Value :                      | > 80                                                                |
| UGR:                             | < 21 ( EN124664-1 )                                                 |
| Photo Biological Class :         | Group 0 - No risk                                                   |
| Luminaire Colour :               | Grey color                                                          |
| Luminaire Body :                 | Aliminium injection die cast body. Electrostatic powder coating     |
| Electrical version :             | With electronic transformer, switchable.                            |
| Connection method :              | Terminal                                                            |
| Mains frequency :                | 50/60 Hz                                                            |
| Mains voltage :                  | 220 - 240 V                                                         |
| Led Service ( 25° ) :            | L80 = 50.000 h                                                      |
| Driver ( 220 - 240V ) :          | Tridonic, Osram or Gecem                                            |
| Ceiling Type :                   | AB - Gypsum Ceiling                                                 |
|                                  | TB - Modular Ceiling                                                |
|                                  | KB - Clip-in Ceiling                                                |
| Ingress Protection (IP) rating : | IP65                                                                |
| Protection class:                | I                                                                   |
| Impact resistance (IK) :         | IK08                                                                |
| Hot wire resistance :            | 650 ℃                                                               |
| Ambient temperature :            | - 35 - 55 °C                                                        |
| Options :                        | 1 - 3 Hours Emergency Kit, Dali Dimmible                            |
| Accesories :                     |                                                                     |