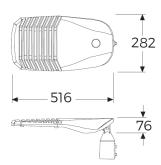

## **Product Features and Key Data**

| Applications :                   | Highways, storage locations, terminals, parking lots, power station |
|----------------------------------|---------------------------------------------------------------------|
| Luminaire Type :                 | LED Downlights                                                      |
| Mounting Method :                | On pole                                                             |
| Luminaire Optic :                | Tempered glass with lens                                            |
| Connected Load :                 | 60W                                                                 |
| Colour Temprature :              | 4000K                                                               |
| Rated Luminous Flux :            | 7200 lm                                                             |
| Luminous Efficiency :            | 120 lm/W                                                            |
| Power Factor :                   | > 0,977                                                             |
| CRI Value :                      | > 80                                                                |
| UGR:                             | < 21 ( EN124664-1 )                                                 |
| Photo Biological Class :         | Group 0 - No risk                                                   |
| Luminaire Colour :               | Grey color                                                          |
| Luminaire Body :                 | Aliminium injection die cast body. Electrostatic powder coating     |
| Electrical version :             | With electronic transformer, switchable.                            |
| Connection method :              | Terminal                                                            |
| Mains frequency :                | 50/60 Hz                                                            |
| Mains voltage :                  | 220 - 240 V                                                         |
| Led Service ( 25° ) :            | L80 = 50.000 h                                                      |
| Driver ( 220 - 240V ) :          | Tridonic, Osram or Gecem                                            |
| Ceiling Type :                   | AB - Gypsum Ceiling                                                 |
|                                  | TB - Modular Ceiling                                                |
|                                  | KB - Clip-in Ceiling                                                |
| Ingress Protection (IP) rating : | IP65                                                                |
| Protection class:                | I                                                                   |
| Impact resistance (IK) :         | IK08                                                                |
| Hot wire resistance :            | 650 ℃                                                               |
| Ambient temperature :            | - 35 - 55 °C                                                        |
| Options :                        | 1 - 3 Hours Emergency Kit, Dali Dimmible                            |
| Accesories :                     |                                                                     |